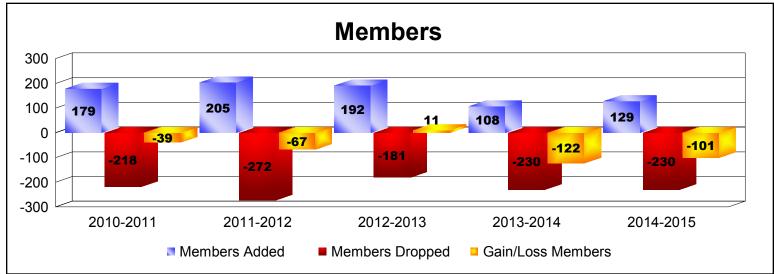

District 25 E

As of June 2015 Cumulative

| Year      | New<br>Clubs | Dropped<br>Clubs | Gain/<br>Loss<br>Clubs | New<br>Members | Charter<br>Members | Reinstate<br>Members | Transfer<br>Members | Total<br>Member<br>Added | Total<br>Members<br>Dropped | Gain/<br>Loss<br>Members |
|-----------|--------------|------------------|------------------------|----------------|--------------------|----------------------|---------------------|--------------------------|-----------------------------|--------------------------|
| 2010-2011 | 1            | 0                | 1                      | 135            | 35                 | 3                    | 6                   | 179                      | -218                        | -39                      |
| 2011-2012 | 1            | 0                | 1                      | 111            | 39                 | 11                   | 44                  | 205                      | -272                        | -67                      |
| 2012-2013 | 1            | 0                | 1                      | 134            | 33                 | 9                    | 16                  | 192                      | -181                        | 11                       |
| 2013-2014 | 0            | 0                | 0                      | 93             | 9                  | 4                    | 2                   | 108                      | -230                        | -122                     |
| 2014-2015 | 0            | -1               | -1                     | 108            | 3                  | 7                    | 11                  | 129                      | -230                        | -101                     |
| Average   | 1            | 0                | 0                      | 116            | 24                 | 7                    | 16                  | 163                      | -226                        | -64                      |