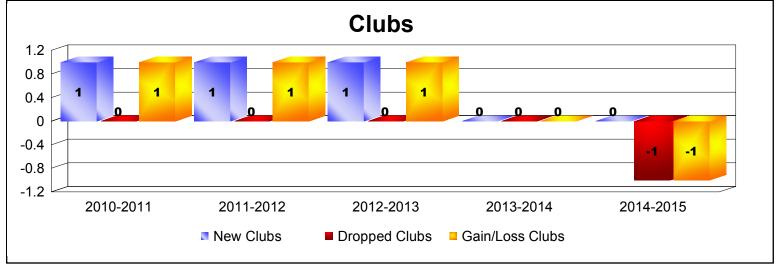

District 25 E

As of June 2015 Cumulative

| Year      | New<br>Clubs | Dropped<br>Clubs | Gain/<br>Loss<br>Clubs | New<br>Members | Charter<br>Members | Reinstate<br>Members | Transfer<br>Members | Total<br>Member<br>Added | Total<br>Members<br>Dropped | Gain/<br>Loss<br>Members |
|-----------|--------------|------------------|------------------------|----------------|--------------------|----------------------|---------------------|--------------------------|-----------------------------|--------------------------|
| 2010-2011 | 1            | 0                | 1                      | 135            | 35                 | 3                    | 6                   | 179                      | -218                        | -39                      |
| 2011-2012 | 1            | 0                | 1                      | 111            | 39                 | 11                   | 44                  | 205                      | -272                        | -67                      |
| 2012-2013 | 1            | 0                | 1                      | 134            | 33                 | 9                    | 16                  | 192                      | -181                        | 11                       |
| 2013-2014 | 0            | 0                | 0                      | 93             | 9                  | 4                    | 2                   | 108                      | -230                        | -122                     |
| 2014-2015 | 0            | -1               | -1                     | 108            | 3                  | 7                    | 11                  | 129                      | -230                        | -101                     |
| Average   | 1            | 0                | 0                      | 116            | 24                 | 7                    | 16                  | 163                      | -226                        | -64                      |